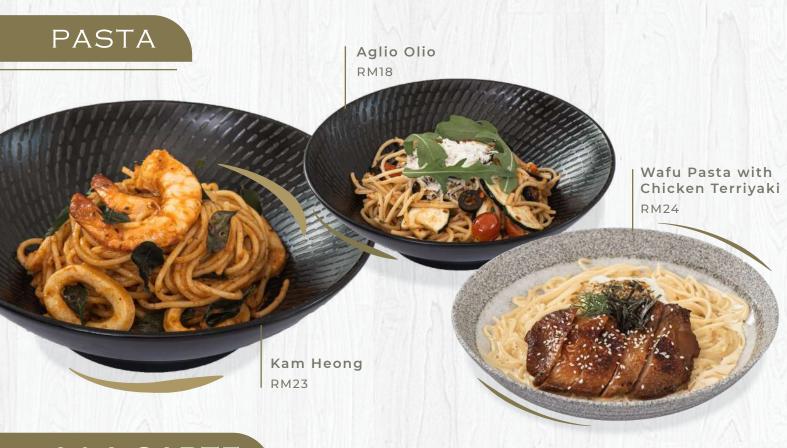

# STAY IN, WE'LL DELIVER



Daily, 11am - 6pm

# BENTO

\* All sets are served with Steamed Rice, Marinated Egg, Japanese Seaweed Salad and Cold-Beverage

\* Add-on RM10 to upgrade to Iced Cappucino, Latte or Mocha.

# **SET A - RM22**

Mushroom Kingdom with Monkey Head Mushroom, Eryngii and Enoki



Nanban Fish

# SET D - RM30

Braised Beef Short Ribs with Vegetables





Wafu Grilled Chicken in Teriyaki Sauce



# A LA CARTE

| 0 | - |   |               | -    |   |   | _  |
|---|---|---|---------------|------|---|---|----|
|   | G | N | Δ             | - 11 |   | к | н. |
| _ | • |   | $\overline{}$ |      | _ |   | _  |

| Szechuan Edamame                         | RM12 |
|------------------------------------------|------|
| Miso Glazed Eggplant                     | RM12 |
| Vietnamese Rice Vermicelli Salad         | RM15 |
| Turmeric Fried Chicken Wings (6 pcs)     | RM25 |
| Nanban Fish With Homemade Tartar Sauce   | RM32 |
| Authentic "D.O.N" Style Beef Cheek Curry | RM68 |

# **LIGHT SNACKS**

Kaffir Lime Mayo or Sambal Mayo

| Fried Potato Wedges                          | RM15 |
|----------------------------------------------|------|
| Fried Onion Rings                            | RM15